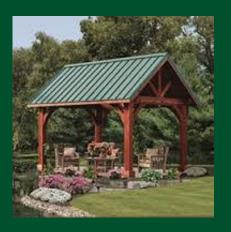

## **PAVILIONS**

Choose any color of stain from our list to give the Pavilion the look and feel that you want.

Our pavilions are customizable to your preferences. There are options to choose from for the beam profile.

Also, there are the available option styles of knee-braces for your pavilion.

Hamel Bois are built to last. We build pavilions using age old timber frame techniques.

Every project is custom and will include mortise and tenon joinery.

Pavilions offer a variety of uses that will give your backyard the look and feel you desire. Pavilions are great at protecting you from the elements; whether it's a hot, summer day, or a snowy winter night, pavilions will make a great addition to your yard.