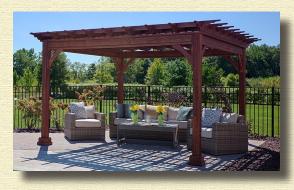

### **PERGOLA**

Increase the enjoyment of your backyard space with a Traditional Wood Pergola. Crafted in hand-picked lumber, these pergolas are timeless structures that will increase your enjoyment of your backyard space. Our Traditional Wood Pergolas come standard in natural, unstained wood for a more rustic look. If you prefer richer dark tones or a light hue, we can stain the pergola to a color of your choice from our list.

#### **Standard Features**

- · Solid Timber 7"x 7" and 8"x 8" posts are used.
- $2\times6$  joists span the shorter side, and  $2\times4$  runners span the longer side
- Decorative scalloped ends and notched intersections to resist warping
- Heavy-duty double  $2\times6$  header with braces for rigidity
- · Anchor brackets for concrete pad and wood decks can be added