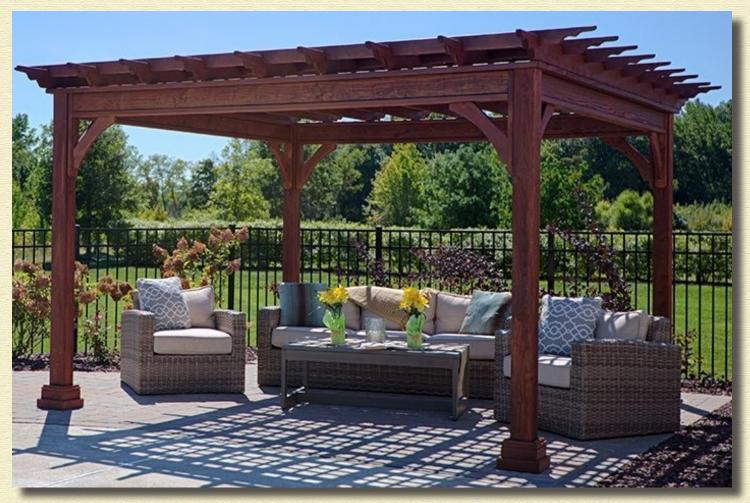

### **PERGOLA**

Increase the enjoyment of your backyard space with a Traditional Wood Pergola. Crafted in hand-picked lumber, these pergolas are timeless structures that will increase your enjoyment of your backyard space. Our Traditional Wood Pergolas come standard in natural, unstained wood for a more rustic look. If you prefer richer dark tones or a light hue, we can stain the pergola to a color of your choice from our list.

#### **Standard Features**

- · Solid Timber 7"x 7" and 8"x 8" posts are used.
- $2\times6$  joists span the shorter side, and  $2\times4$  runners span the longer side
- Decorative scalloped ends and notched intersections to resist warping
- Heavy-duty double  $2\times6$  header with braces for rigidity
- · Anchor brackets for concrete pad and wood decks can be added