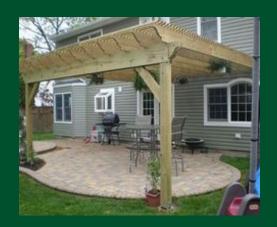

### **PERGOLA**

Increase the enjoyment of your backyard space with a Traditional Wood Pergola. Crafted in hand-picked lumber, these pergolas are timeless structures that will increase your enjoyment of your backyard space. Our Traditional Wood Pergolas come standard in natural, unstained wood for a more rustic look. If you prefer richer dark tones or a light hue, we can stain the pergola to a color of your choice from our list.

#### **Standard Features**

- · Solid Timber 7"x 7" and 8"x 8" posts are used.
- $2\times6$  joists span the shorter side, and  $2\times4$  runners span the longer side
- Decorative scalloped ends and notched intersections to resist warping
- Heavy-duty double  $2\times6$  header with braces for rigidity
- · Anchor brackets for concrete pad and wood decks can be added