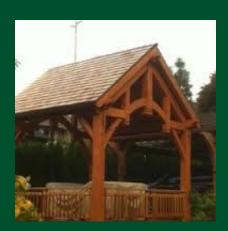

### **PERGOLA**

Increase the enjoyment of your backyard space with a Traditional Wood Pergola. Crafted in hand-picked lumber, these pergolas are timeless structures that will increase your enjoyment of your backyard space. Our Traditional Wood Pergolas come standard in natural, unstained wood for a more rustic look. If you prefer richer dark tones or a light hue, we can stain the pergola to a color of your choice from our list.

#### **Standard Features**

- · Solid Timber 7"x 7" and 8"x 8" posts are used.
- $2\times6$  joists span the shorter side, and  $2\times4$  runners span the longer side
- Decorative scalloped ends and notched intersections to resist warping
- Heavy-duty double  $2\times6$  header with braces for rigidity
- · Anchor brackets for concrete pad and wood decks can be added