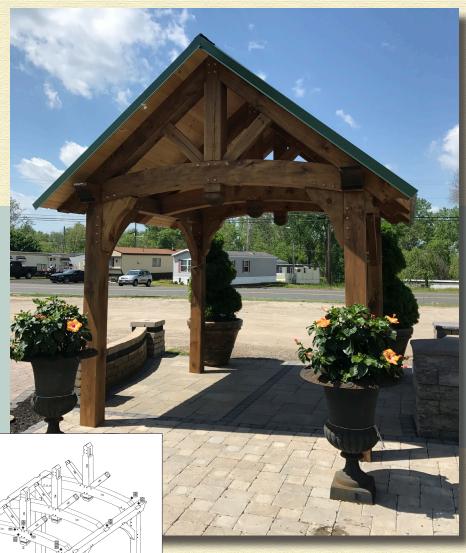

#### Kits available:

10x10 \$8500.00 12x12 \$8900.00 16x16 \$9900.00 24x24 \$18950.00

The Quebec is designed with elegance, stylish and with the look of nature in mind. Exquisite arches and massive timbers makes this Pavilion a one-of-a-kind.

Choose any stain color from our list. Each Pavilion comes with everything with the exception of the final roof materials like the metal or asphalt roof.

Mortise and Tenon joinery and using wooden dowels. Very simple installation. Most kits are assembled in 1 day. Detailed instructions are included.

We offer predetermined kit sizes as well as the Quebec Pavilion can be completely customizable.

Get a quote today.

#### Kits available:

10x10 \$ 9,800.00 12x12 \$13,950.00 16x16 \$24,300.00

STATE OF THE ART EQUIPMENT AND QUALIFIED WORKFORCE

Call to discuss your custom timber frame project 860-528-6806

287 South Main St., East Windsor, CT 06088 "A wholesale division of Harkens Landscape Supply"