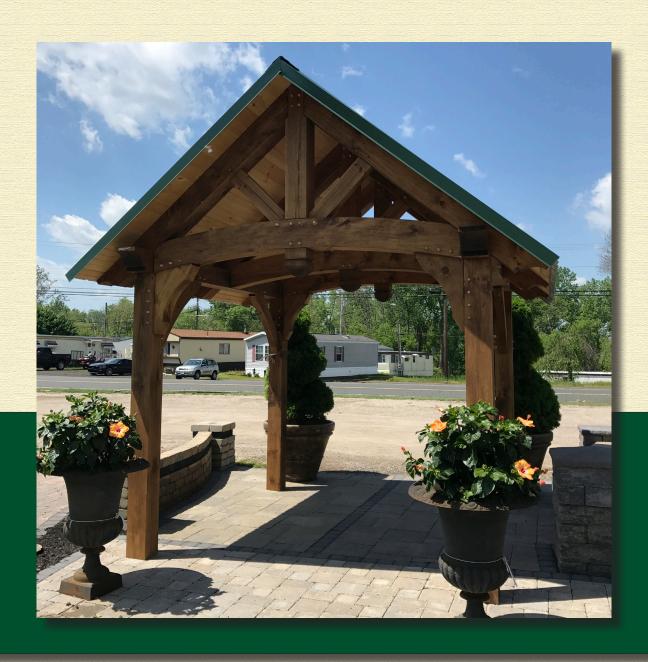

## ...to this in ONE AFTERNOON!

Your Pavilion can be added over an existing patio or you can have us help you design a new patio.

Come see our displays of Pavilions that we have. You will notice the quality and integrity of the structure.

## **PAVILIONS**

Choose any color of stain from our list to give the Pavilion the look and feel that you want.

Our pavilions are customizable to your preferences. There are options to choose from for the beam profile.

Also, there are the available option styles of knee-braces for your pavilion.

Hamel Bois are built to last. We build pavilions using age old timber frame techniques.

Every project is custom and will include mortise and tenon joinery.

Pavilions offer a variety of uses that will give your backyard the look and feel you desire. Pavilions are great at protecting you from the elements; whether it's a hot, summer day, or a snowy winter night, pavilions will make a great addition to your yard.