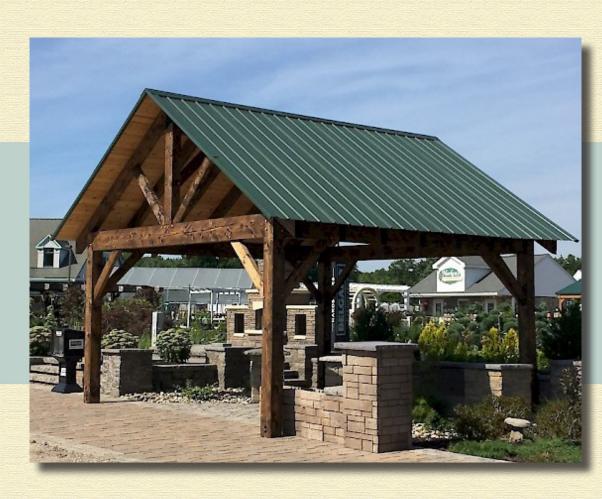

The Montreal is a gentle giant of the Timber Frame family. Robust beams, simple design, traditional look with a great value.

Choose any stain color from our list. Each Pavilion comes with everything that you will need with the exception of the final roof materials like the metal or asphalt roof. Mortise and Tenon joinery and using wooden dowels. Very simple installation. Most kits are assembled in 1 day. Detailed instructions are included.

We offer predetermined kit sizes as well as the Montreal Pavilion can be completely customizable.

Get a quote today.

#### Kits available:

10x10 \$8500.00 12x12 \$8900.00 16x16 \$9900.00 24x24 \$18950.00

The Quebec is designed with elegance, stylish and with the look of nature in mind. Exquisite arches and massive timbers makes this Pavilion a one-of-a-kind.