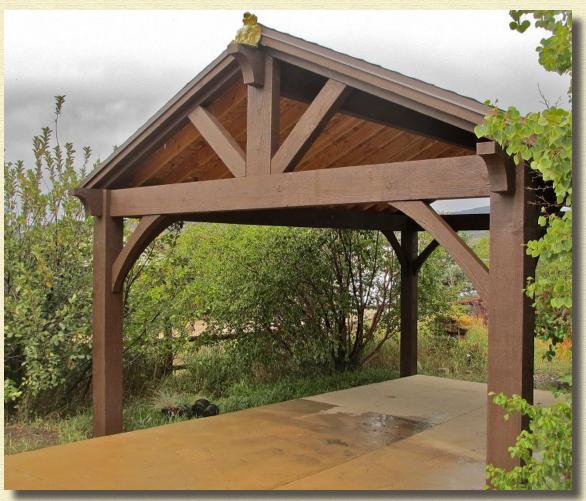

The Montreal is a gentle giant of the Timber Frame family. Robust beams, simple design, traditional look with a great value.

Choose any stain color from our list. Each Pavilion comes with everything that you will need with the exception of the final roof materials like the metal or asphalt roof. Mortise and Tenon joinery and using wooden dowels. Very simple installation. Most kits are assembled in 1 day. Detailed instructions are included.

We offer predetermined kit sizes as well as the Montreal Pavilion can be completely customizable.

Get a quote today.

#### Kits available:

10x10 \$8500.00 12x12 \$8900.00 16x16 \$9900.00 24x24 \$18950.00

The Quebec is designed with elegance, stylish and with the look of nature in mind. Exquisite arches and massive timbers makes this Pavilion a one-of-a-kind.